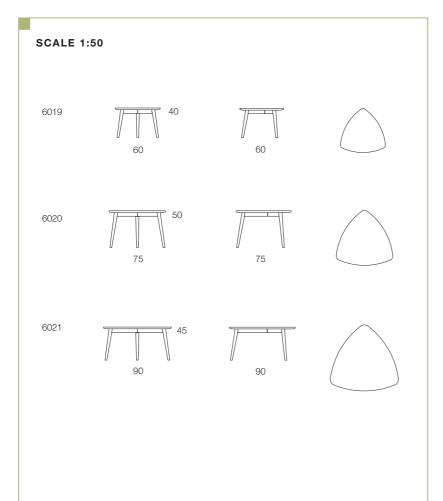

SOLID BIRCH TABLE DESIGN: MARIT STIGSDOTTER 6019 – 6021

**STOLAB**<sup>®</sup>

## DETAILS

- Thanks to its dainty yet special shape, Yngve is a table that easily fits into most environments with low seating.
- 2. The tables are adjusted in height so that they can be partly pushed beneath each other if you choose to use the tables together.

## CONCEPT

Yngve is a line of neat and easy to place tables with a distinct note of 1950s nostalgia. Choose one, two or maybe all three, as together the tables create an exciting shape with many options.

DESIGN Marit Stigsdotter

**ITEM NO.** 6019, 6020, 6021

Solid birch

FINISH Clear varnish, oil or stain

**OTHER** Delivered pre-assembled

Scale illustrations are also available at www.stolab.se