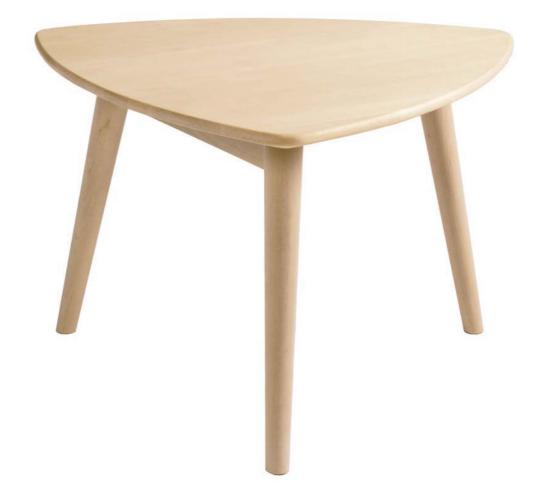

## DETAILS

- Thanks to its dainty yet special shape, Yngve is a table that easily fits into most environments with low seating.
- 2. The tables are adjusted in height so that they can be partly pushed beneath each other if you choose to use the tables together.

## CONCEPT

Yngve is a line of neat and easy to place tables with a distinct note of 1950s nostalgia. Choose one, two or maybe all three, as together the tables create an exciting shape with many options.