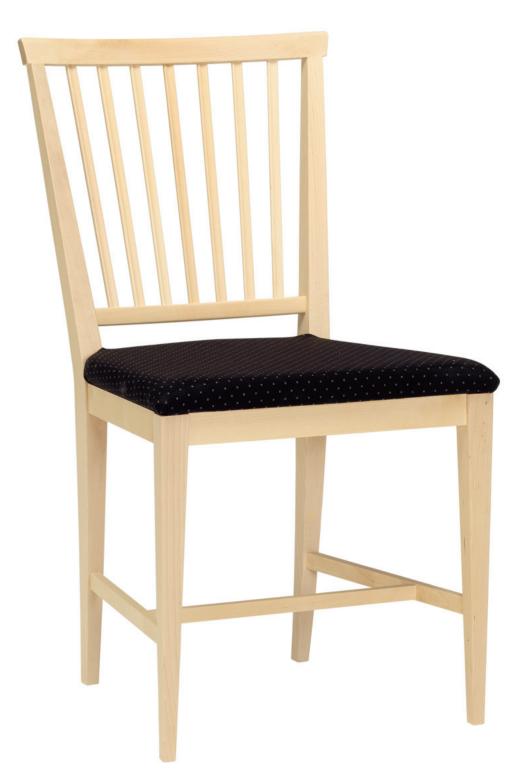

# Vardags

SOLID BIRCH CHAIR DESIGN: CARL MALMSTEN 9010

**Stolæ**®

## CONCEPT

This is a really attractive chair, with many details that require both craftsmanship and great sensitivity – significant characteristics of products created by Carl Malmsten.

#### DESIGN

Carl Malmsten

**ITEM NO.** 9010

**STYLE** Solid birch

FINISH

Clear varnish, soap, oil or stain