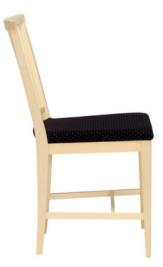

#### DETAILS

- **1.** Homogeneous meeting between the crossbar and the back legs.
- **2.** Each back pin is uniquely shaped.
- **3.** The back legs are slanted in two places, giving the chair its attractive, finished character.
- 4. Corner blocks in the seat increase stability and durability.