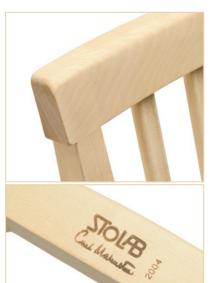

#### DETAILS

- **1.** Homogeneous meeting between the crossbar and the back legs.
- **2.** Each back pin is uniquely shaped.
- **3.** The back legs are slanted in two places, giving the chair its attractive, finished character.
- 4. Corner blocks in the seat increase stability and durability.