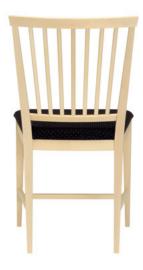

#### DETAILS

- **1.** Homogeneous meeting between the crossbar and the back legs.
- **2.** Each back pin is uniquely shaped.
- **3.** The back legs are slanted in two places, giving the chair its attractive, finished character.
- 4. Corner blocks in the seat increase stability and durability.