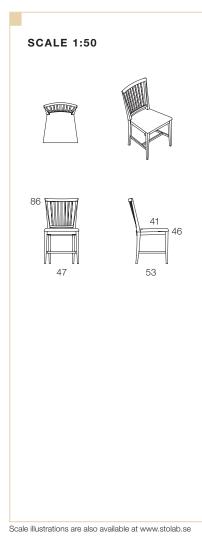

#### DETAILS

- **1.** Homogeneous meeting between the crossbar and the back legs.
- **2.** Each back pin is uniquely shaped.
- **3.** The back legs are slanted in two places, giving the chair its attractive, finished character.
- 4. Corner blocks in the seat increase stability and durability.