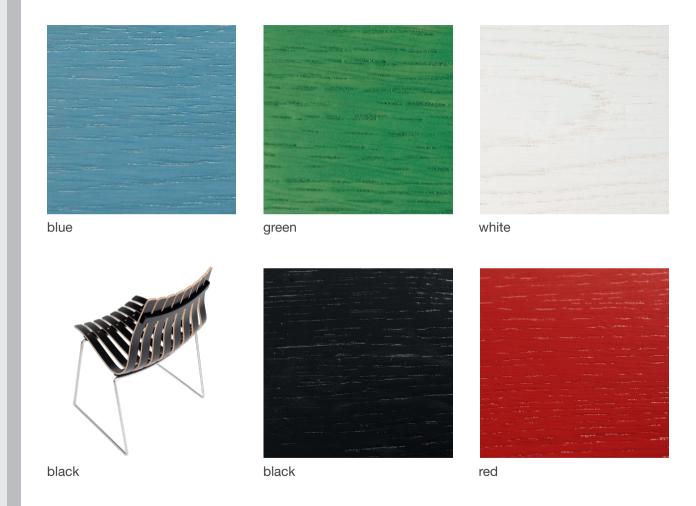

## scandia

Note: Wood being a natural material may differ in colour and texture.