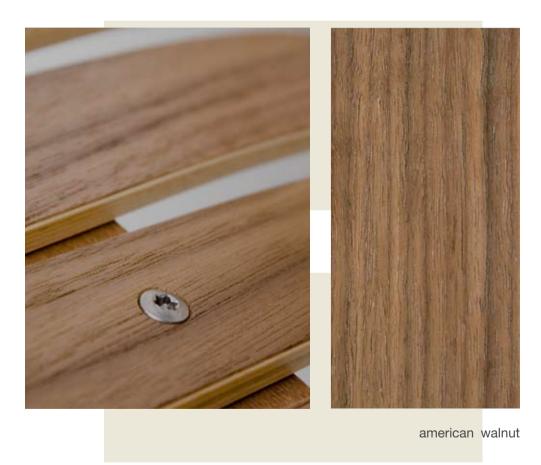

## scandia

Note: Wood being a natural material may differ in colour and texture.