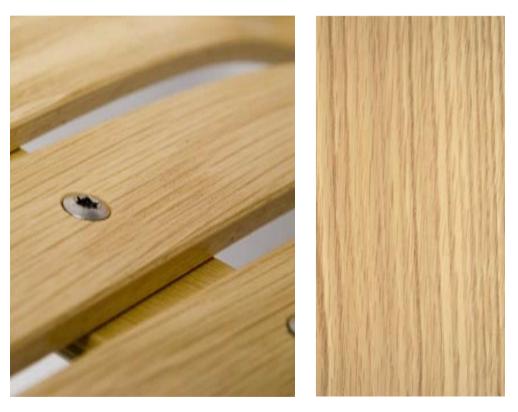

## scandia

american light oak

Note: Wood being a natural material may differ in colour and texture.