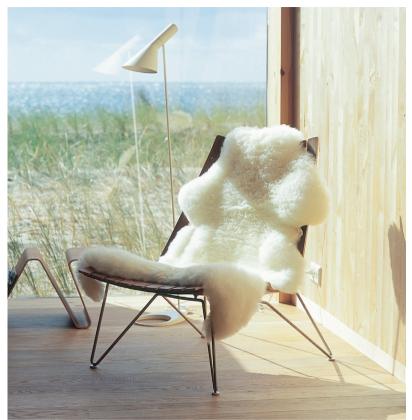

## Sheepskin overlay

Materials: Sheepskin from Norwegian free-range sheep with dark brown leather loop.

Colour: 1: beige. 2: dark brown. 3: grey/black. 4: natural white.

1 size for Scandia Nett lounge/swivel chair. 1 size for Scandia Sr. easy chair.

Weight: 1,3 kg.

Sizes:

Note: Sheepskin is a natural material an all skins will look differently.