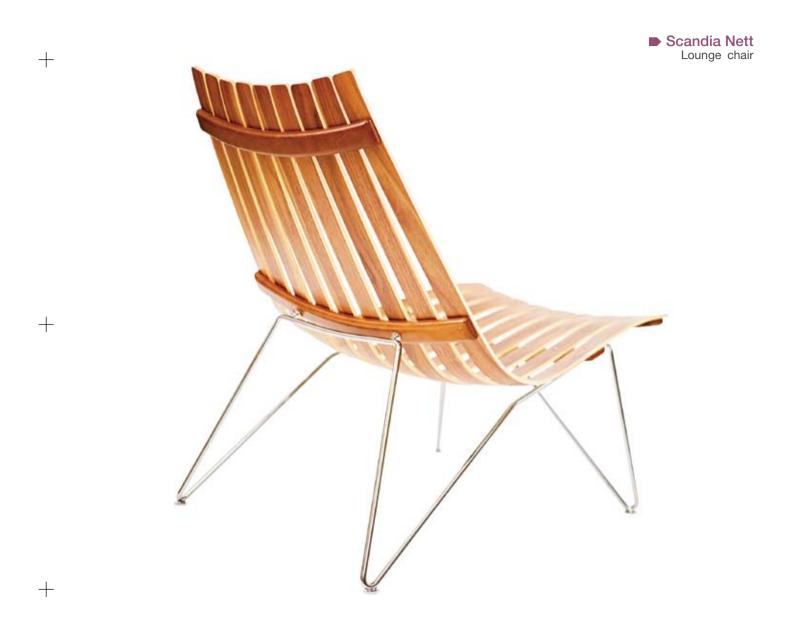

Materials:

Laminated wood in american walnut or american oak. Satin chrome steel bolt base.

Technical data: Accesories:

H 810 x W 660 x D 780 mm Sheep-skin overlay or cushion

Weight:

7,5 kg 280 mm

Seat height: Design:

Hans Brattrud - 1957