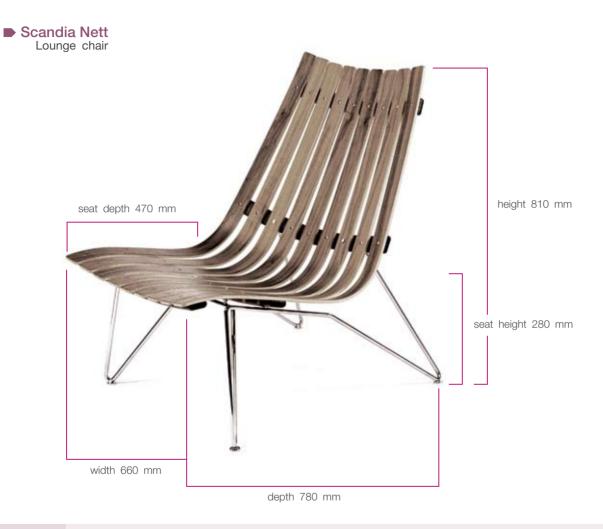

Materials:

Laminated wood in american walnut or american oak. Satin chrome steel bolt base.

Technical data: Accesories:

H 810 x W 660 x D 780 mm Sheep-skin overlay or cushion

Weight:

7,5 kg 280 mm

Seat height: Design: