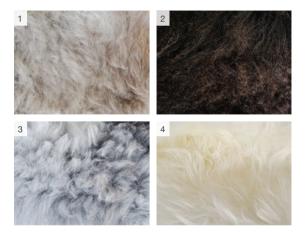

## Sheepskin overlay

Materials: Sheepskin from Norwegian free-range sheep with dark brown leather loop.

Colour: 1: beige. 2: dark brown. 3: grey/black. 4: natural white.

1 size for Scandia Nett lounge/swivel chair. 1 size for Scandia Sr. easy chair.

Weight: 1,3 kg.

Sizes:

Note: Sheepskin is a natural material an all skins will look differently.