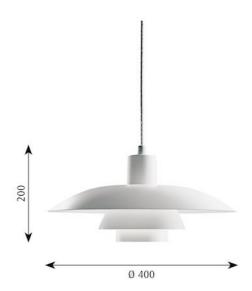

## PH 4/3 PENDANT

#### Concept:

The fixture is designed based on the principle of a reflective three-shade system, which directs the majority of the light downwards. The shades are made of metal and painted white to ensure uniform, comfortable light distribution.

#### **Material:**

Shades: Spun aluminium. Anti-glare disc: White, spun aluminium.