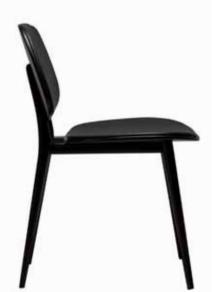

# My Chair

CHAIR IN SOLID BIRCH DESIGN: SPACE COPENHAGEN 9072

## **DETAILS**

**1.** My Chair offers comfortable sitting both on its own or in a group with several chairs.

### CONCEPT

When Space Copenhagen created My Chair for Stolab, they based their design on high quality material and attention to detail.

Honest, aware, playful and poetic are other words used to describe the idea behind My Chair. The result is an amazingly beautifully shaped, graceful chair that leaves no onlooker unmoved.

Looks just as good on its own or in a group of several chairs near a dining room table or in meeting rooms.