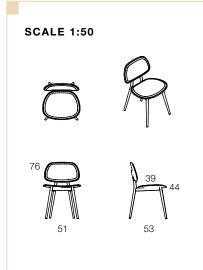

# ITEM NO.

9072

#### STYLE

Solid birch

#### OTHER

Available with upholstered seat and back. Delivered ready-assembled

Scale illustrations are also available at www.stolab.se