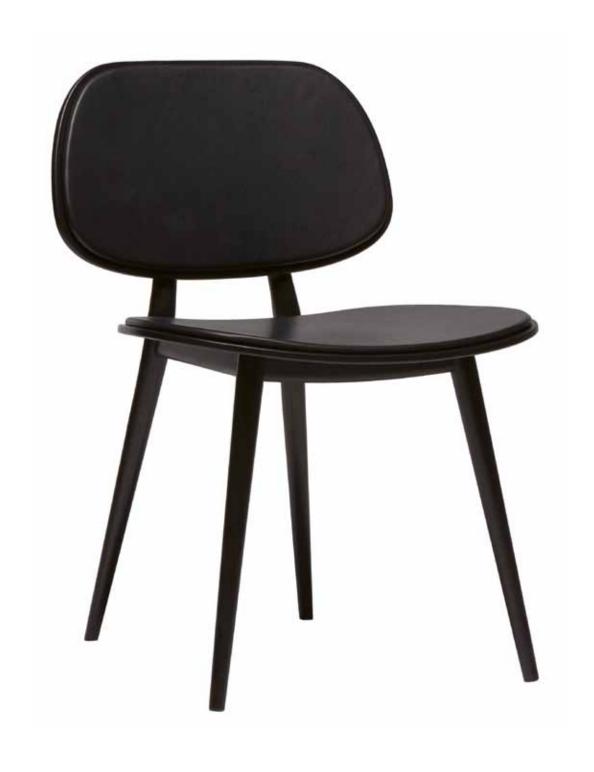

# My Chair

CHAIR IN SOLID BIRCH DESIGN: SPACE COPENHAGEN 9072

## **DETAILS**

**1.** My Chair offers comfortable sitting both on its own or in a group with several chairs.

### CONCEPT

When Space Copenhagen created My Chair for Stolab, they based their design on high quality material and attention to detail.

Honest, aware, playful and poetic are other words used to describe the idea behind My Chair. The result is an amazingly beautifully shaped, graceful chair that leaves no onlooker unmoved.

Looks just as good on its own or in a group of several chairs near a dining room table or in meeting rooms.