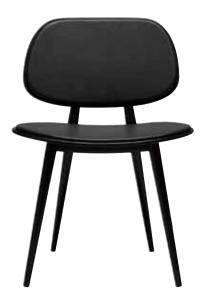

# My Chair

CHAIR IN SOLID BIRCH DESIGN: SPACE COPENHAGEN 9072

## **DETAILS**

**1.** My Chair offers comfortable sitting both on its own or in a group with several chairs.

### CONCEPT

When Space Copenhagen created My Chair for Stolab, they based their design on high quality material and attention to detail.

Honest, aware, playful and poetic are other words used to describe the idea behind My Chair. The result is an amazingly beautifully shaped, graceful chair that leaves no onlooker unmoved.

Looks just as good on its own or in a group of several chairs near a dining room table or in meeting rooms.