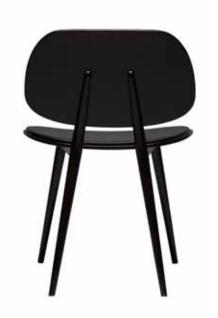

# My Chair

CHAIR IN SOLID BIRCH DESIGN: SPACE COPENHAGEN 9072

## **DETAILS**

**1.** My Chair offers comfortable sitting both on its own or in a group with several chairs.

### CONCEPT

When Space Copenhagen created My Chair for Stolab, they based their design on high quality material and attention to detail.

Honest, aware, playful and poetic are other words used to describe the idea behind My Chair. The result is an amazingly beautifully shaped, graceful chair that leaves no onlooker unmoved.

Looks just as good on its own or in a group of several chairs near a dining room table or in meeting rooms.