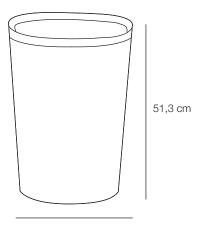

**DESCRIPTION** 

A functional and monolithic basket for your

recycling, trash or laundry.

**ENVIRONMENT** 

Indoor/ Outdoor

DIMENSIONS (CM)

H: 51,3 Ø: 37,4 Volume: 45 L

MATERIAL

Ø 37,4 cm