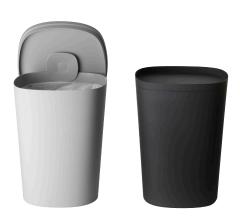

## HIDEAWAY MULTI PURPOSE BASKET

FURNITURE / LIGHTING / ACCESSORIES

**Mika Tolvanen on the design** "The idea of Hideaway was to move away from the ordinary trash can and create a beautiful design, which would work equally well as a trash bin or a laundry basket. Hideaway combines a stream lined exterior with several practical functions; When the basket is closed, the bag is hidden within while precisely fitted lid creates a seamless and smooth look. When the basket is open the lid can practically hang on the side of the bin."

**DESCRIPTION** 

A functional and monolithic basket for your

recycling, trash or laundry.

**ENVIRONMENT** 

Indoor/ Outdoor

DIMENSIONS (CM)

H: 51,3 Ø: 37,4 Volume: 45 L

MATERIAL