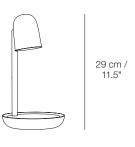

CLUDED Yes. 2W LED

CLEANING INSTRUCTIONS Clean the lamp with a soft dry cloth. Always switch off the elec-

tricity before cleaning.

ABOUT THE DESIGNER

Andreas Bergsaker is a Norwegian designer based in Copenhagen. Since graduating with a master degree in Product Design

from Oslo and Akershus University College of Applied Sciences, he has gone on to produce works which are characterized by everyday functionality. These quality designs are made to last with an emphasis on traditional craftmanship and tactile qualities, laying the foundation for possible individual attachment and social interaction. Bergsaker has previously exhibited at Stockholm Furniture Fair's Green House, at Fuorisalone Milan, and at Salone Satellite during Salone del Mobile. FOCUS is his first design for

MUUTO.





Ø 16 cm / 7.75"