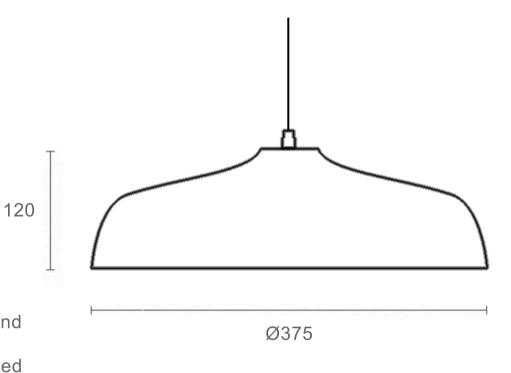

Size: Ø 375 x 120 mm

Therapy distance: 55 cm (2500 lx), 27 cm (10 000 lx)

Lamp base: Led

Material: PMMA acrylic, aluminum

IP class: IP 20

Including light source: Yes

Weight: 2,8 kg

Cord lenght: 2,5 m